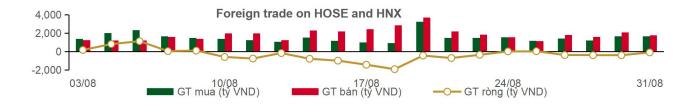

# Statistics on foreign investors' trade

| Exchange | Buying vol.<br>(mil. share) | Buying value<br>(bil. VND) | Selling vol.<br>(mil. share) | Selling value<br>(bil. VND) | Net selling/<br>buying value<br>(mil. share) | Net selling/<br>buying value<br>(bil. VND) |
|----------|-----------------------------|----------------------------|------------------------------|-----------------------------|----------------------------------------------|--------------------------------------------|
| HOSE     | 36.37                       | 1,572.20                   | 34.00                        | 1,761.19                    | 2.37                                         | (188.99)                                   |
| HNX      | 1.87                        | 113.67                     | 1.27                         | 25.17                       | 0.60                                         | 88.50                                      |
| Total    | 38.24                       | 1,685.87                   | 35.27                        | 1,786.36                    | 2.96                                         | (100.49)                                   |