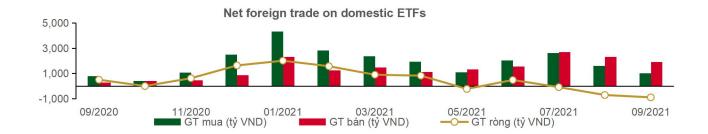

#### Statistics on domestic ETF share trade

|          | PRICE   |        |            |           |  |  |  |  |  |  |
|----------|---------|--------|------------|-----------|--|--|--|--|--|--|
| Ticker   | Closing | Change | Volume     | Value     |  |  |  |  |  |  |
| Tickei   | VND     | (%)    | (share)    | (bil VND) |  |  |  |  |  |  |
| E1VFVN30 | 24,850  | -0.6%  | 7,742,900  | 187.48    |  |  |  |  |  |  |
| FUEMAV30 | 17,050  | -1.3%  | 26,800     | 0.46      |  |  |  |  |  |  |
| FUESSV30 | 18,600  | 1.9%   | 119,000    | 2.16      |  |  |  |  |  |  |
| FUESSV50 | 21,500  | -0.5%  | 23,000     | 0.49      |  |  |  |  |  |  |
| FUESSVFL | 20,400  | -1.3%  | 1,163,500  | 23.76     |  |  |  |  |  |  |
| FUEVFVND | 25,500  | -2.6%  | 6,411,900  | 164.87    |  |  |  |  |  |  |
| FUEVN100 | 18,090  | -1.7%  | 39,900     | 0.72      |  |  |  |  |  |  |
| Total    |         |        | 15,527,000 | 379.94    |  |  |  |  |  |  |

|                 | FOREIGN   | TRADE     |           |
|-----------------|-----------|-----------|-----------|
| Ticker          | Buying    | Selling   | Net value |
| Tickei          | (bil VND) | (bil VND) | (bil VND) |
| E1VFVN30        | 127.32    | 184.12    | (56.80)   |
| FUEMAV30        | 0.00      | 0.45      | (0.45)    |
| FUESSV30        | 0.04      | 0.09      | (0.05)    |
| FUESSV50        | 0.01      | 0.00      | 0.01      |
| <b>FUESSVFL</b> | 20.55     | 0.06      | 20.49     |
| FUEVFVND        | 1.31      | 163.67    | (162.35)  |
| FUEVN100        | 0.66      | 0.58      | 0.08      |
| Total           | 149.89    | 348.96    | (199.07)  |