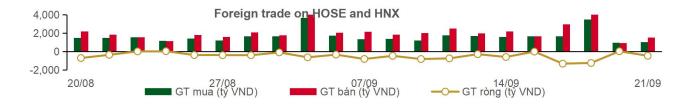

# Statistics on foreign investors' trade

| Exchange | Buying vol.<br>(mil. share) | Buying value<br>(bil. VND) | Selling vol.<br>(mil. share) | Selling value<br>(bil. VND) | Net selling/<br>buying value<br>(mil. share) | Net selling/<br>buying value<br>(bil. VND) |
|----------|-----------------------------|----------------------------|------------------------------|-----------------------------|----------------------------------------------|--------------------------------------------|
| HOSE     | 25.31                       | 1,044.60                   | 40.32                        | 1,493.97                    | (15.01)                                      | (449.37)                                   |
| HNX      | 0.71                        | 9.26                       | 1.08                         | 25.93                       | (0.37)                                       | (16.67)                                    |
| Total    | 26.02                       | 1,053.86                   | 41.40                        | 1,519.90                    | (15.38)                                      | (466.04)                                   |