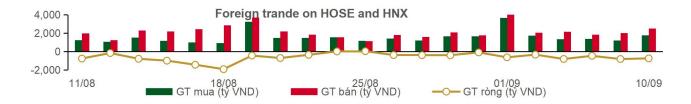

## Statistics on foreign investors' trade

| Exchange | Buying vol.<br>(mil. share) | Buying value<br>(bil. VND) | Selling vol.<br>(mil. share) | Selling value<br>(bil. VND) | Net selling/<br>buying value<br>(mil. share) | Net selling/<br>buying value<br>(bil. VND) |
|----------|-----------------------------|----------------------------|------------------------------|-----------------------------|----------------------------------------------|--------------------------------------------|
| HOSE     | 32.11                       | 1,754.01                   | 43.61                        | 2,504.81                    | (11.50)                                      | (750.79)                                   |
| HNX      | 0.72                        | 11.64                      | 0.61                         | 10.03                       | 0.11                                         | 1.61                                       |
| Total    | 32.82                       | 1,765.65                   | 44.22                        | 2,514.84                    | (11.40)                                      | (749.18)                                   |