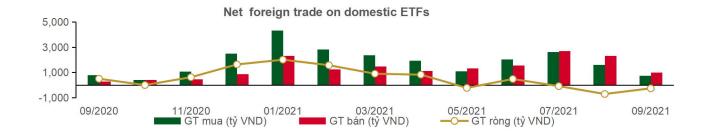

#### Statistics on domestic ETF share trade

|          |         | PRICE  |           |           |
|----------|---------|--------|-----------|-----------|
| Ticker   | Closing | Change | Volume    | Value     |
|          | VND     | (%)    | (share)   | (bil VND) |
| E1VFVN30 | 24,490  | 0.9%   | 64,400    | 1.57      |
| FUEMAV30 | 17,130  | 0.2%   | 112,900   | 1.91      |
| FUESSV30 | 17,810  | -1.1%  | 10,600    | 0.19      |
| FUESSV50 | 21,200  | 0.5%   | 22,600    | 0.48      |
| FUESSVFL | 20,310  | 0.8%   | 124,300   | 2.52      |
| FUEVFVND | 25,750  | 1.8%   | 1,965,800 | 50.50     |
| FUEVN100 | 18,300  | 0.2%   | 36,400    | 0.67      |
| Total    |         |        | 2,337,000 | 57.83     |

|                 | FOREIGN TRADE           Buying Selling (bil VND)         Net value (bil VND)           (bil VND)         (bil VND)         (bil VND)           E1VFVN30         0.08         0.58         (0.50)           FUEMAV30         1.76         1.86         (0.10) |           |                                                                                                                                                                                                                                                              |  |  |  |  |  |  |  |
|-----------------|--------------------------------------------------------------------------------------------------------------------------------------------------------------------------------------------------------------------------------------------------------------|-----------|--------------------------------------------------------------------------------------------------------------------------------------------------------------------------------------------------------------------------------------------------------------|--|--|--|--|--|--|--|
| Tieker          | Buying                                                                                                                                                                                                                                                       | Selling   | Net value                                                                                                                                                                                                                                                    |  |  |  |  |  |  |  |
| Tickei          | (bil VND)                                                                                                                                                                                                                                                    | (bil VND) | Selling bil VND)         Net value (bil VND)           0.58         (0.50)           1.86         (0.10)           0.00         0.14           0.00         0.00           1.97         (0.48)           43.35         (35.54)           0.64         (0.07) |  |  |  |  |  |  |  |
| E1VFVN30        | 0.08                                                                                                                                                                                                                                                         | 0.58      | (0.50)                                                                                                                                                                                                                                                       |  |  |  |  |  |  |  |
| FUEMAV30        | 1.76                                                                                                                                                                                                                                                         | 1.86      | (0.10)                                                                                                                                                                                                                                                       |  |  |  |  |  |  |  |
| FUESSV30        | 0.14                                                                                                                                                                                                                                                         | 0.00      | 0.14                                                                                                                                                                                                                                                         |  |  |  |  |  |  |  |
| FUESSV50        | 0.00                                                                                                                                                                                                                                                         | 0.00      | 0.00                                                                                                                                                                                                                                                         |  |  |  |  |  |  |  |
| <b>FUESSVFL</b> | 1.49                                                                                                                                                                                                                                                         | 1.97      | (0.48)                                                                                                                                                                                                                                                       |  |  |  |  |  |  |  |
| FUEVFVND        | 7.80                                                                                                                                                                                                                                                         | 43.35     | (35.54)                                                                                                                                                                                                                                                      |  |  |  |  |  |  |  |
| FUEVN100        | 0.57                                                                                                                                                                                                                                                         | 0.64      | (0.07)                                                                                                                                                                                                                                                       |  |  |  |  |  |  |  |
| Total           | 11.84                                                                                                                                                                                                                                                        | 48.39     | (36.55)                                                                                                                                                                                                                                                      |  |  |  |  |  |  |  |